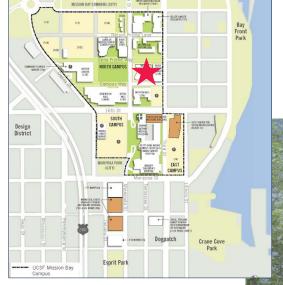

#### Center for Vision Neuroscience

Patrick McGee, Senior Project Manager

12-story tower
Five-story south wing
Three-story north wing
340,000 square feet
Construction completion Q3 2019