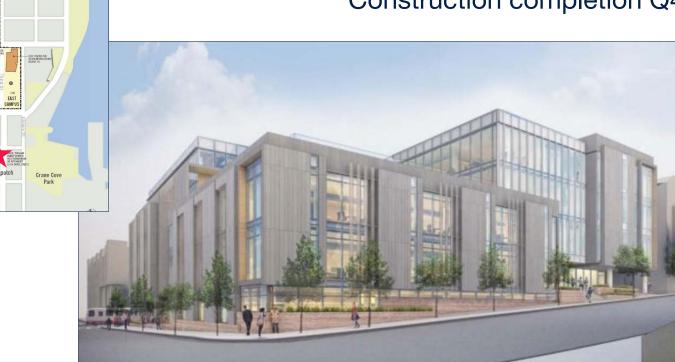

# Joan and Sanford I. Weill Neurosciences Building

Shawn Mazzeo, Senior Project Manager

Six-story building 282,000 square feet Construction completion Q2 2020