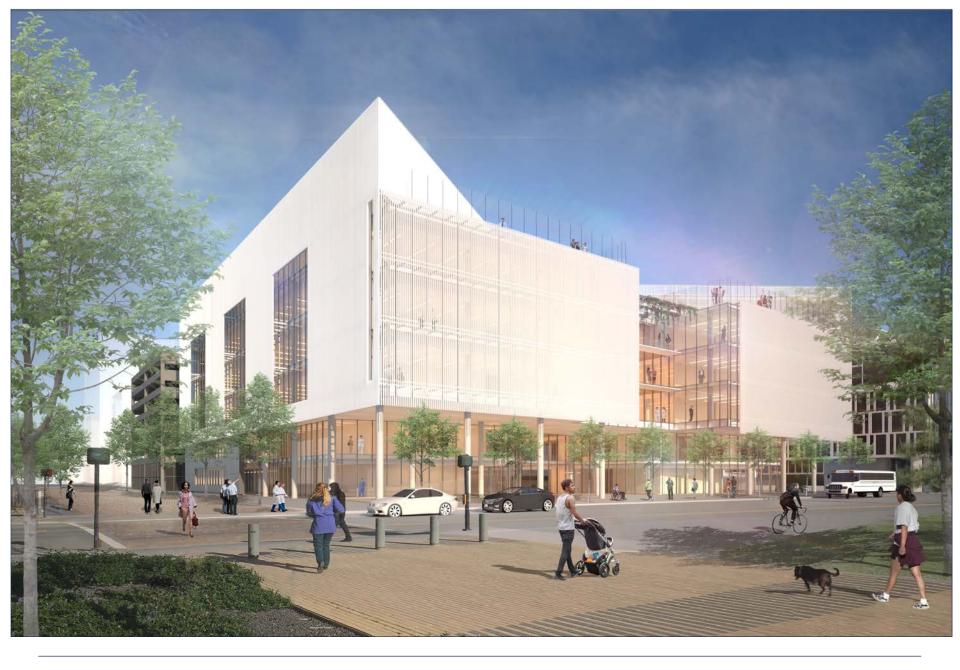

# Joan and Sanford I. Weill Neurosciences Building

Shawn Mazzeo, Senior Project Manager

Six-story building 282,000 square feet Construction completion Q2 2020