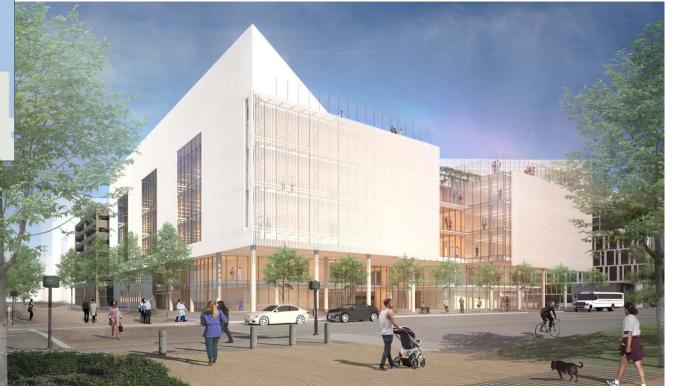

# Joan and Sanford I. Weill Neurosciences Building

Shawn Mazzeo, Senior Project Manager

Six-story building 282,000 square feet Construction completion Q2 2020