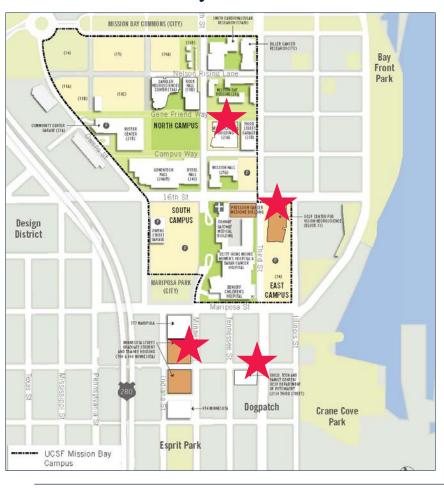

# Mission Bay & Parnassus Heights Update

Robert Stickney
Interim Senior Associate
Vice Chancellor
& REPCAPS Panel



# REPCAPS Updates

#### Mission Bay



### Parnassus Heights





# Joan and Sanford I. Weill Neurosciences Building

Shawn Mazzeo, Senior Project Manager

Six-story building 282,000 square feet Construction completion Q2 2020











#### Center for Vision Neuroscience

Patrick McGee, Senior Project Manager

12-story tower
Five-story south wing
Three-story north wing
340,000 square feet
Construction completion Q3 2019











# Minnesota St. Graduate Student & Trainee Housing

Don Rudy, Associate Director

Two five-story buildings 350,000 square foot total Construction completion Q3 2019











# Child, Teen & Family Center and Department of

Psychiatry Building

Mervin Dixon, Senior Project Manager

Five-story building 170,000 square feet Construction completion Q4 2020









# Clinical Sciences Building Retrof