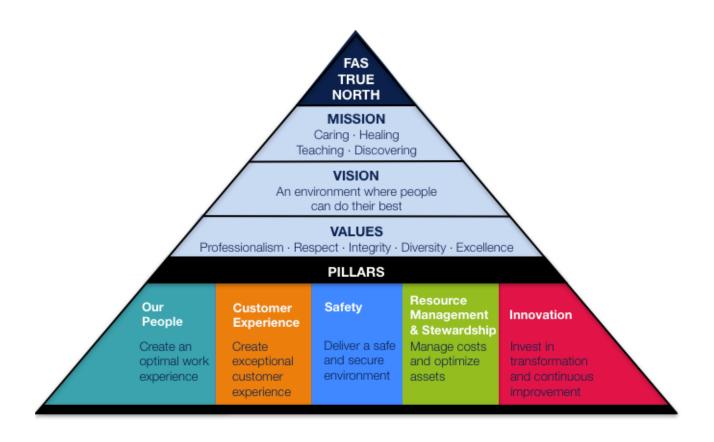

## FAS True North Remains Our Compass For Delivering Operational Strength To UCSF

## Narrow Our True North Metrics For FY21 To What Is Most Important Right Now

Improve or Maintain Staff Engagement (from 2019 score of 4.06) Our People Achieve Racial Equity and Sense of Belonging (meet 4 of 4 tactics) New goal % Core Services Improve or Maintain High Performance (67 or rate 7 on 10-pt scale) 1st of Customer Experience 3 survey waves in Oct. Reduce Campus Workplace Injuries (2.1 per 100 Safety FTE) Resource Management & Meet or Beat Planned Deficit (>-\$11.6M) Stewardship Value Improvement created (50% of 3-yr target **Innovation** of \$14M) Currently behind at 9%