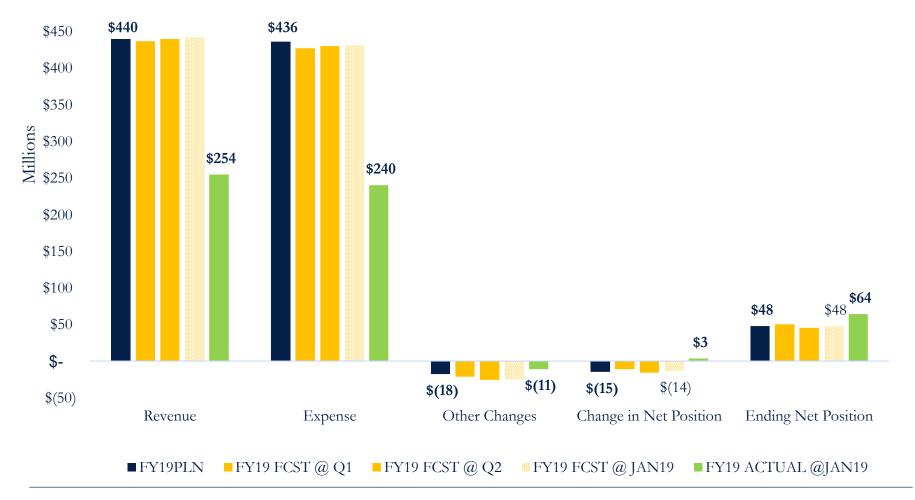

## 2018-19 Operating Total Net Position Resource Management & Stewardship – On Target

M9: Is our Plan accurate and executed well? ("Well" means within 2% of planned revenue)?