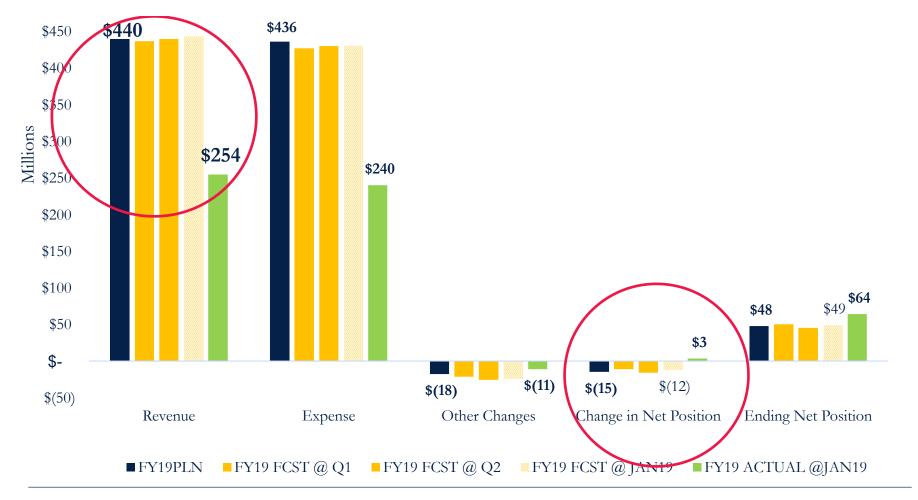

## 2018-19 Operating Total Net Position Resource Management & Stewardship – On Target?

M9: Is our Plan accurate and executed well? (Meaning are we +/- 2% of our plan as a % of revenue)?

University of California San Francisco