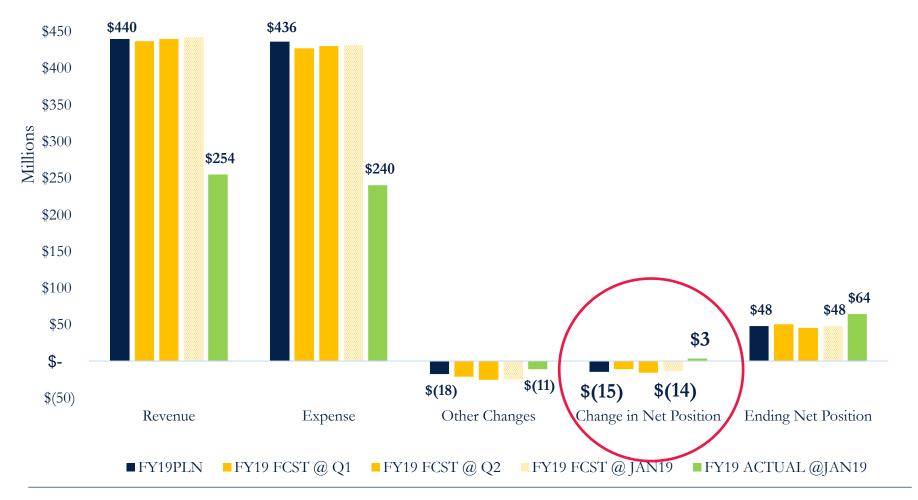

## 2018-19 Operating Total Net Position Resource Management & Stewardship – On Target

M8: We projected a gap of \$15 million dollars, and our currently running a surplus of \$3 million